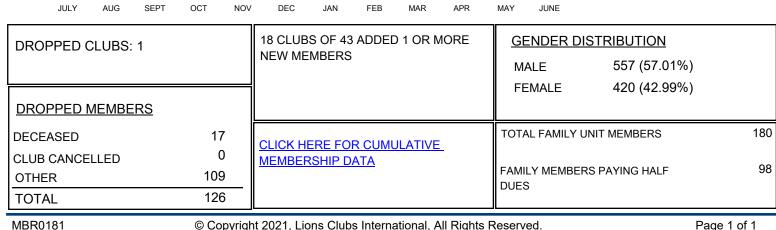

## LOCATION NEVADA

District 46

Results as of: 3/31/2021

| Clubs                 |               |           |               | Members               |                        |                         |                                                    |
|-----------------------|---------------|-----------|---------------|-----------------------|------------------------|-------------------------|----------------------------------------------------|
| RESULTS FOR 2020-2021 |               |           |               | RESULTS FOR 2020-2021 |                        |                         |                                                    |
| QUARTER               | NEW CLUB GOAL | NEW CLUBS | DROPPED CLUBS | QUARTER MEM           | BER GROWTH NET<br>GOAL | MEMBER GROWTH<br>ACTUAL | DROPPED<br>MEMBERS ACTUAL<br>(including transfers) |
| JULY/AUG/SEPT         | 0             | 0         | 0             | JULY/AUG/SEPT         | 0                      | 27                      | 61                                                 |
| OCT/NOV/DEC           | 0             | 1         | 1             | OCT/NOV/DEC           | 0                      | 66                      | 39                                                 |
| JAN/FEB/MAR           | 0             | 0         | 0             | JAN/FEB/MAR           | 0                      | 35                      | 26                                                 |
| APR/MAY/JUNE          | 0             | 0         | 0             | APR/MAY/JUNE          | 0                      | 0                       | 0                                                  |

FEB

MAR

APR

MAY

JUNE

-100

SEPT

OCT

NOV

DEC

.IAN

© Copyright 2021, Lions Clubs International, All Rights Reserved.