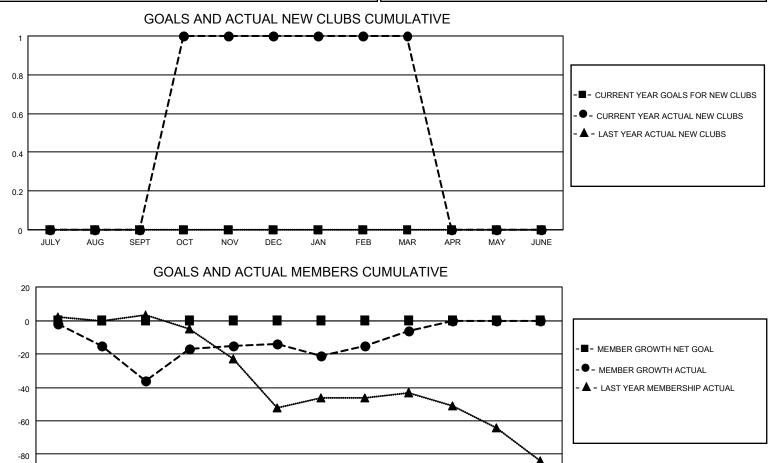

## LOCATION NEVADA

District 46

Results as of: 3/31/2021

| Clubs                 |               |           |               | Members               |                        |                         |                                                    |
|-----------------------|---------------|-----------|---------------|-----------------------|------------------------|-------------------------|----------------------------------------------------|
| RESULTS FOR 2020-2021 |               |           |               | RESULTS FOR 2020-2021 |                        |                         |                                                    |
| QUARTER               | NEW CLUB GOAL | NEW CLUBS | DROPPED CLUBS | QUARTER MEM           | BER GROWTH NET<br>GOAL | MEMBER GROWTH<br>ACTUAL | DROPPED<br>MEMBERS ACTUAL<br>(including transfers) |
| JULY/AUG/SEPT         | 0             | 0         | 0             | JULY/AUG/SEPT         | 0                      | 27                      | 61                                                 |
| OCT/NOV/DEC           | 0             | 1         | 1             | OCT/NOV/DEC           | 0                      | 66                      | 39                                                 |
| JAN/FEB/MAR           | 0             | 0         | 0             | JAN/FEB/MAR           | 0                      | 35                      | 26                                                 |
| APR/MAY/JUNE          | 0             | 0         | 0             | APR/MAY/JUNE          | 0                      | 0                       | 0                                                  |